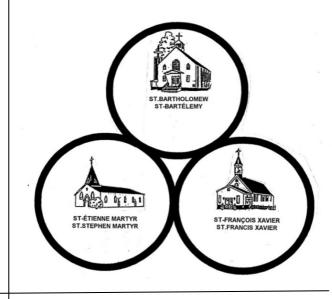

### **Catholic Parishes / Paroisses catholiques**

Onaping Falls & Cartier P.O. Box 650 Levack Ont. POM 2C0 Telephone: 705.966.3762 e-mail: <u>catholicp4@eastlink.ca</u> <u>https://onapingfallscartierparish.ca</u>

Pastor / Curé : Joseph Ogah cell# 705-920-1514

ST. BARTHOLOMEW / ST-BARTÉLEMY Masses / Messes: Tues. 10:00 am Sat. 4:00 pm / Sun. 9:45 am

ST-FRANÇOIS XAVIER / ST. FRANCIS XAVIER/ Masses / Messes Thurs. 9:00am / Sunday 8:30 am

ST-ÉTIENNE MARTYR / ST. STEPHEN THE MARTYR Masses / Messes: Wed. 10:00am Sunday 11:00 am

*Office: Tuesday to Thursday 9am to 3pm The office is closed daily from 11:30am - noon* 