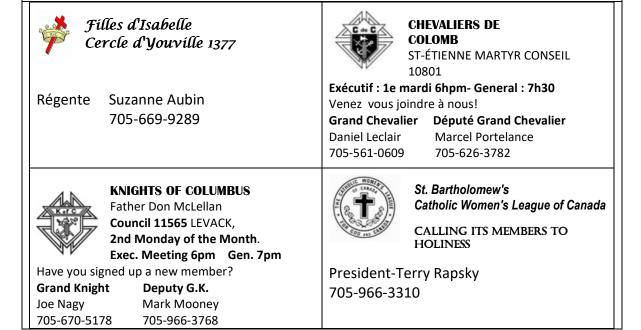

# PARISH SERVICES

Office Onaping Falls & Cartier Tel. 705-966-3762

| Building Development & Maintenance                   |                 |  |  |  |
|------------------------------------------------------|-----------------|--|--|--|
| Call the office                                      | 705-966-3762    |  |  |  |
|                                                      |                 |  |  |  |
| Chevaliers de Colomb / Knights of<br>Council 10801   | Columbus        |  |  |  |
| Daniel Leclair (Grand Chevalier)<br>Council 11565    | 705-561-0609    |  |  |  |
| Joe Nagy (Grand Knight)                              | 705-670-5178    |  |  |  |
| Communion to the Sick                                |                 |  |  |  |
| Parish Office                                        | 705-966-3762    |  |  |  |
|                                                      |                 |  |  |  |
| C.W.L.                                               | 705 000 0040    |  |  |  |
| Terry Rapsky<br><b>Funeral Lunches</b>               | 705-966-3310    |  |  |  |
| Anne Levesque                                        | 705-855-8427    |  |  |  |
| ······                                               |                 |  |  |  |
| Sherry-Lyn Loranger                                  | 705-918-1759    |  |  |  |
| Hall Rental & Management                             |                 |  |  |  |
| Parish Office                                        | 705-966-3762    |  |  |  |
|                                                      |                 |  |  |  |
| Lay Ministers                                        |                 |  |  |  |
| Lecteurs/ Readers Lynn Larouche                      | 705-855-3388    |  |  |  |
| Parish Office                                        | 705-966-3762    |  |  |  |
|                                                      |                 |  |  |  |
| Music / Choirs/ Funeral Choirs                       |                 |  |  |  |
| St. Étienne / Lillian Xilon                          | 705-855-9255    |  |  |  |
| St. Bartholomew & St Francis Xavier<br>Janice Farrow | 705-966-2082    |  |  |  |
| Sumeerariow                                          | 103 300 2002    |  |  |  |
|                                                      |                 |  |  |  |
| St. Exangic Comptons                                 |                 |  |  |  |
| St. Francis Cemetery<br>Sandy Young                  | 705-965-2645    |  |  |  |
|                                                      |                 |  |  |  |
| ** Toutos porsonnos intéressés a sur                 | ont roppus:- l- |  |  |  |
| ** Toutes personnes intéressées peuv                 | ent recevoir la |  |  |  |